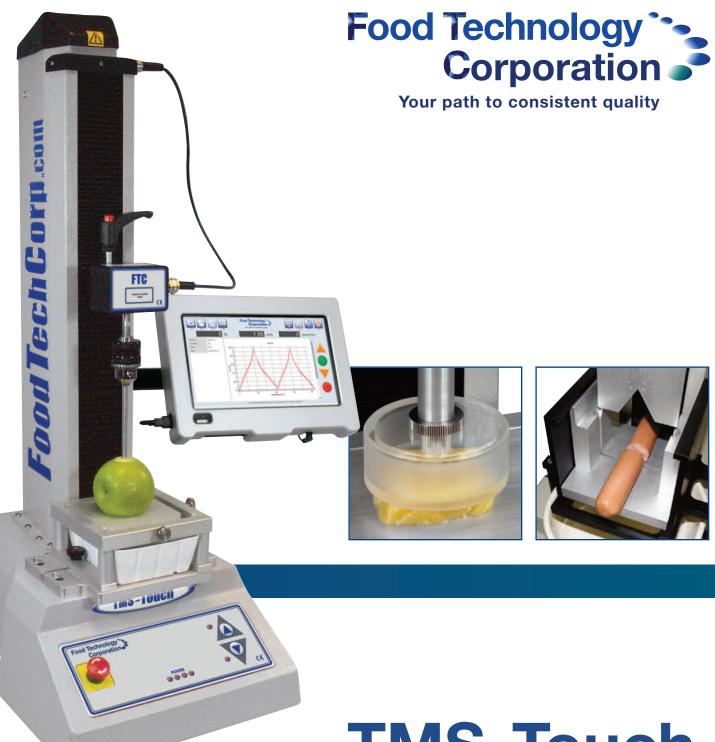

# TMS-Touch Texture Analyzer

**Representantes / Distribuidores Exclusivos** 

**Argentina** Tel: (+54 11) 5352 2500 Email: info@dastecsrl.com.ar Web: www.dastecsrl.com.ar Touch Screen Controlled Systems for the Food Industry

# **TMS-Touch Texture Analyzer**

#### What is the TMS-Touch Texture Analyzer?

Easy to operate, Food Technology Corporation's TMS-Touch texture analyzer is an affordable, stand alone system designed specifically for quick and easy food texture assessments.

Operated via an easy to use Touch Screen LCD Console the TMS-Touch requires minimal operator training. Tests are performed at the push of a button to instantly determine consistent standards within the raw or finished product, saving time and money.

Use the TMS-Touch to quickly determine the textural properties of bakery products, cereals, confectionery, snacks, dairy products, fruit, vegetables, meat products and many more...

### **Key Features**

- Password protected log-in identifies operator for full traceability
- Fast access to 5 favorite tests customized icons ensure instant test selection
- Unlimited library storage of test methods minimizes set-up time
- Easy-to-use with minimal training "Simplicity itself" one button launches the test
- Large, easy-to-read touch screen display clearly shows Test Results and Graph
- Test Report print a comprehensive report of results tailored to your needs

# Administrators 📶

- · Easy programming intuitive menus guide you through creation of test routines
- Customized reports create your own tailored report
- Choice of 3 program modes:
  - "Quick Test" for basic force testing
  - "Program Test" for standard test routines
  - "Advanced Test" for sophisticated test routines
- Simple touch screen interface no separate computer required
- Access master and operator modes for test security
- Flexible "plug & play" for easy interchange of load cells