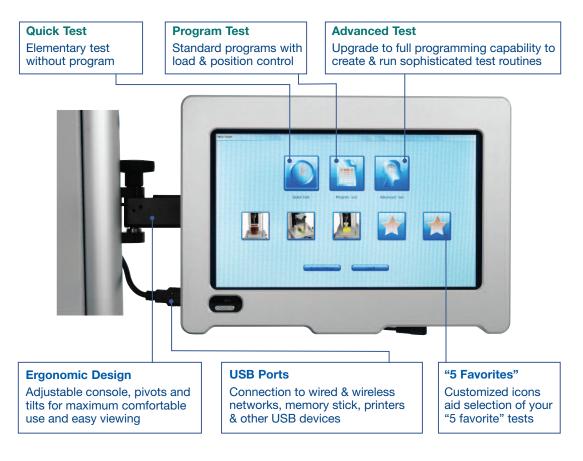

# Administrators 📶

- · Easy programming intuitive menus guide you through creation of test routines
- Customized reports create your own tailored report
- Choice of 3 program modes:
  - "Quick Test" for basic force testing
  - "Program Test" for standard test routines
  - "Advanced Test" for sophisticated test routines
- Simple touch screen interface no separate computer required
- Access master and operator modes for test security
- Flexible "plug & play" for easy interchange of load cells

#### **Easy-to-use Touch Screen Console**

# Flexible - Choice of Program Modes

### **Quick Test**

- Save time no need to create a full program
- Run a basic tensile or compression test on one screen
- Ideal for occasional one-off testing

Available Cale

Add Remove

Fest | Data Handling Calculations | Test Settings | Graph Settings | Report Set-up | Export Set-up | Available Calculations | PEAK Parameters

## Program Test

- Ideal for hosting established tests
- Create multi-stage test routines to run to load, displacement or break

X. dise

• mn

- Frequently used tests can be assigned to 5 "Favorite" buttons
- Save unlimited number of tests in a library for easy storage and access