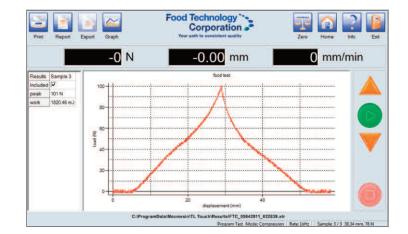

# **Reports & Exporting**

- Select standard reports or customize your own using built-in templates
- Save test set-up and results via memory stick or wired & wireless networks
- Automatic export of data to Microsoft Excel® and SPC packages
- Collect data at 1000 times per second for detailed recording of results from every sample and accurate capture of peak loads