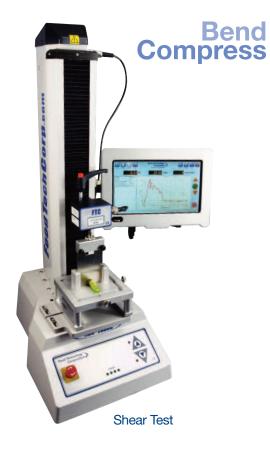

### **Upgrade Path**

#### **Protect your investment**

If your requirements change upgrade to enable the Advanced Test program mode. This gives you the full programming functionality of FTC's premium TL-Pro software.

Compression

Shearing

Extrusion

Your path to consistent quality