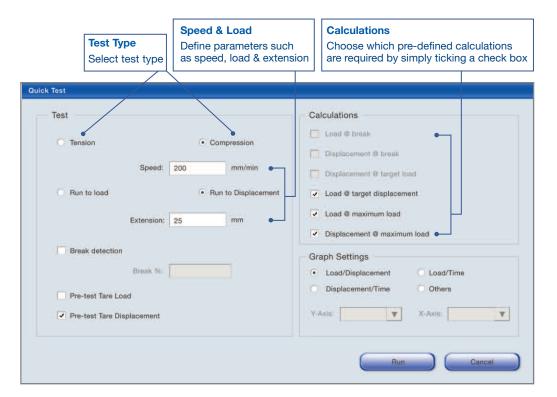

### **Quick Test**

- Save time no need to create a full program
- Run a basic tensile or compression test on one screen
- Ideal for occasional one-off testing

Available Cale

Add Remove

Fest | Data Handling Calculations | Test Settings | Graph Settings | Report Set-up | Export Set-up | Available Calculations | PEAK Parameters

Result title Deak

Verify result

٠