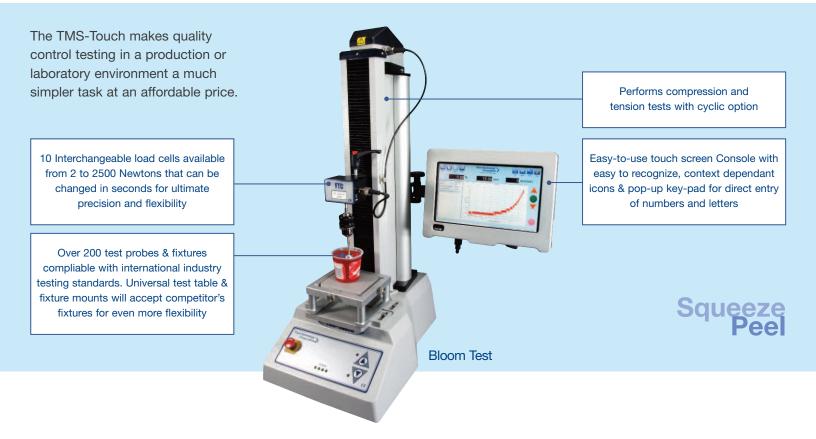

#### What is the TMS-Touch Texture Analyzer?

Easy to operate, Food Technology Corporation's TMS-Touch texture analyzer is an affordable, stand alone system designed specifically for quick and easy food texture assessments.

Operated via an easy to use Touch Screen LCD Console the TMS-Touch requires minimal operator training. Tests are performed at the push of a button to instantly determine consistent standards within the raw or finished product, saving time and money.

### **Key Features**

- Password protected log-in identifies operator for full traceability
- Fast access to 5 favorite tests customized icons ensure instant test selection
- Unlimited library storage of test methods minimizes set-up time
- Easy-to-use with minimal training "Simplicity itself" one button launches the test
- Large, easy-to-read touch screen display clearly shows Test Results and Graph
- Test Report print a comprehensive report of results tailored to your needs

# Administrators 📶

- · Easy programming intuitive menus guide you through creation of test routines
- Customized reports create your own tailored report
- Choice of 3 program modes:
  - "Quick Test" for basic force testing
  - "Program Test" for standard test routines
  - "Advanced Test" for sophisticated test routines
- Simple touch screen interface no separate computer required
- Access master and operator modes for test security
- Flexible "plug & play" for easy interchange of load cells