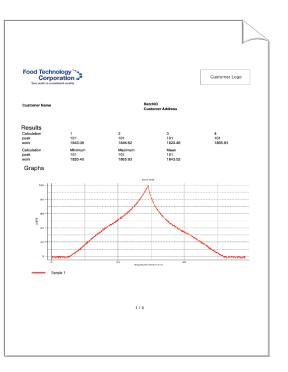

### **Key Features**

- Password protected log-in identifies operator for full traceability
- Fast access to 5 favorite tests customized icons ensure instant test selection
- Unlimited library storage of test methods minimizes set-up time
- Easy-to-use with minimal training "Simplicity itself" one button launches the test
- Large, easy-to-read touch screen display clearly shows Test Results and Graph
- Test Report print a comprehensive report of results tailored to your needs

# **Reports & Exporting**

- Select standard reports or customize your own using built-in templates
- Save test set-up and results via memory stick or wired & wireless networks
- Automatic export of data to Microsoft Excel® and SPC packages
- Collect data at 1000 times per second for detailed recording of results from every sample and accurate capture of peak loads