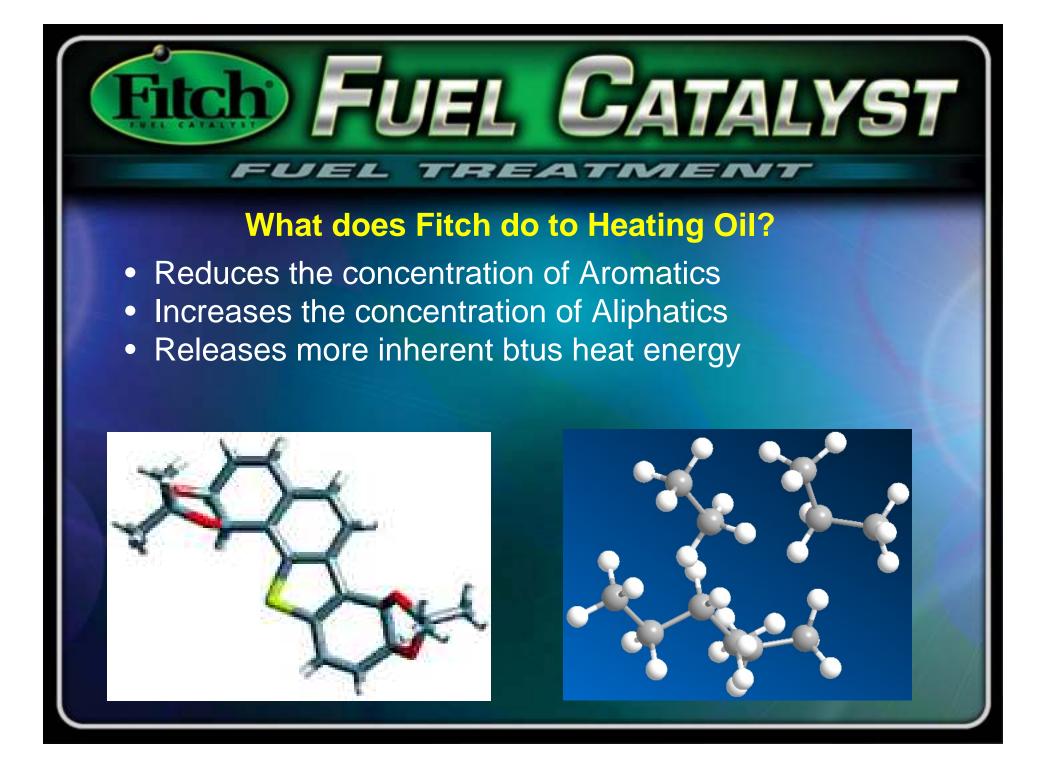

#### **Fitch Increases Stack Temperature**

#### allowing the reduction of nozzle size

| Boiler/Furnace           | Burner  | Town           | Nozzle Start | Nozzle End | Percent |
|--------------------------|---------|----------------|--------------|------------|---------|
| American Standard Boiler | Beckett | Guilford       | 1.25         | .85        | 32%     |
| Biasi Boiler             | Beckett | Guilford       | .85          | .65        | 24%     |
| Bryant Warm Air          | Beckett | North Guilford | .85          | .65        | 24%     |
| Buderus Boiler           | Cartin  | Guilford       | .85          | .75        | 12%     |
| Nursery Warm Air         | Carlin  | Clinton        | 2.00         | 1.65       | 17%     |
| Nursery Warm Air         | Carlin  | Clinton        | 1.75         | 1.25       | 28%     |