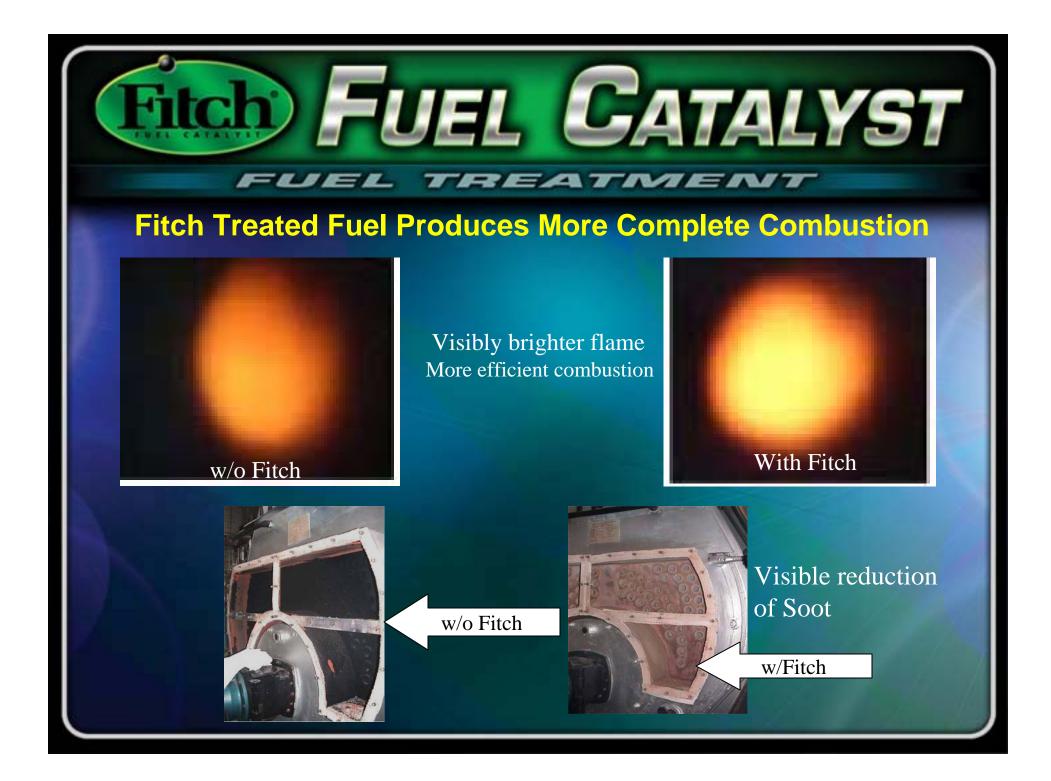

#### **Reported: 20.38%** fuel consumption reduction

"The Stack Temperatures have decreased, the Smoke Emissions have cleared and the internal sooting levels are only at a fraction of the levels previously experienced"