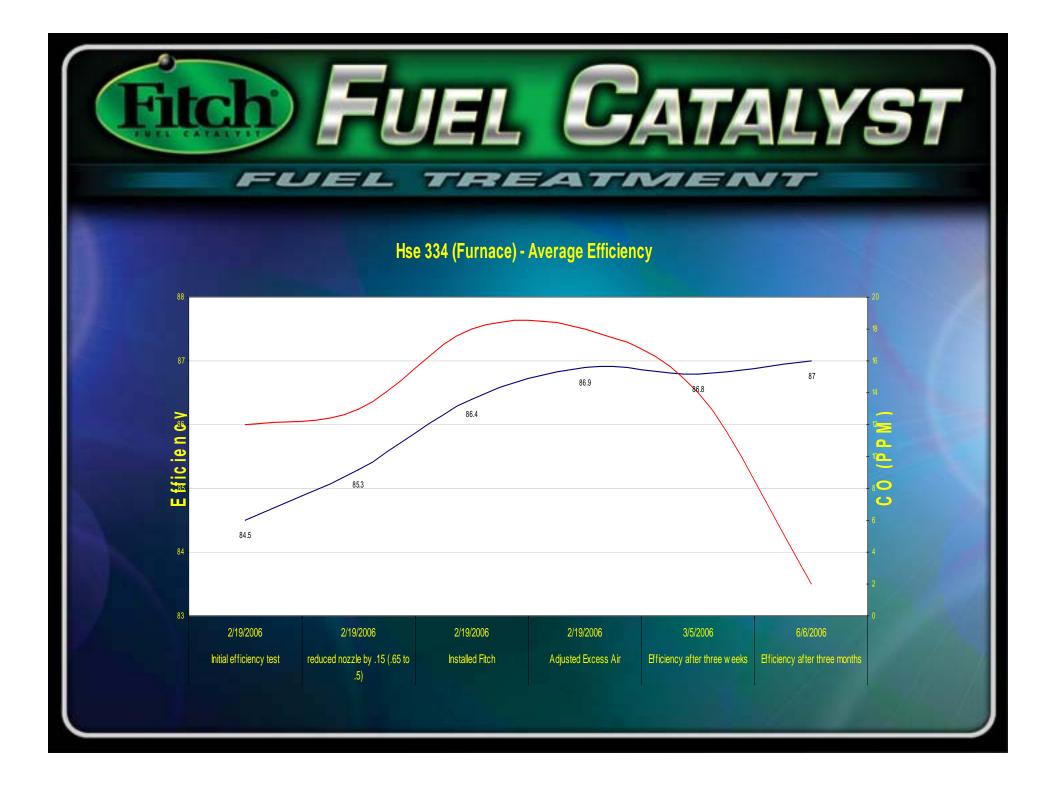

#### **Fitch Increases Stack Temperature**

#### allowing the reduction of nozzle size

| Boiler/Furnace           | Burner  | Town           | Nozzle Start | Nozzle End | Percent |
|--------------------------|---------|----------------|--------------|------------|---------|
| American Standard Boiler | Beckett | Guilford       | 1.25         | .85        | 32%     |
| Biasi Boiler             | Beckett | Guilford       | .85          | .65        | 24%     |
| Bryant Warm Air          | Beckett | North Guilford | .85          | .65        | 24%     |
| Buderus Boiler           | Cartin  | Guilford       | .85          | .75        | 12%     |
| Nursery Warm Air         | Carlin  | Clinton        | 2.00         | 1.65       | 17%     |
| Nursery Warm Air         | Carlin  | Clinton        | 1.75         | 1.25       | 28%     |

## FITCH - SAME HEAT - LESS FUEL

Increased stack temperature allows the nozzle reduction