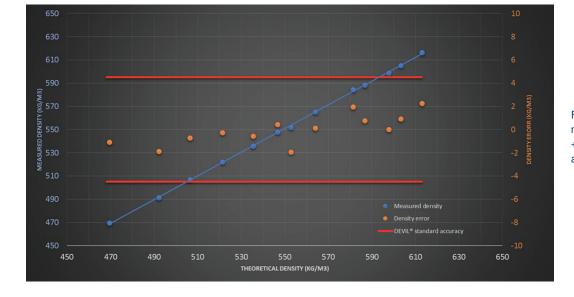

## Safe

DEVIL®'s intrinsically safe design is approved for use in hazardous areas.

Figure 1: Real-time LPG density monitoring in a range of -10°C to +40°C, providing good linearity and repeatability

Representantes / Distribuidores Exclusivos