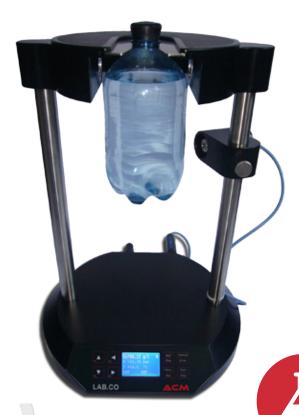

## Lab CO2 meter LAB.CO

Laboratory CO<sub>2</sub>-Meter **LAB.CO** for non-invasive high precision dissolved CO<sub>2</sub> content measurement in bottled beverages.

Laser technology in combination with state-of-the-art electronics and mathematics, lead to a revolutionary new method for CO<sub>2</sub> determination in bottled carbonated waters, lemonades, beer, cider, sparkling wines & champagne.

No piercing of package is required, therefore no change of physical system "bottle" emerges.

Only ACM direct CO<sub>2</sub> content measurement in the closed bottle provides you with the very true CO, content of your package!

## **Advantages**

CO<sub>2</sub> selective measurement Easy and safe handling No mechanical wear-off parts, maintenance-free Loss-free sample treatment

Sample loss-free and high precise CO, determination!