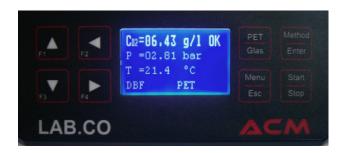

## Technical specifications

Measuring range **Accuracy Repeatability Measuring result Data interface**  0 - 10 Vol. / 0 - 20 g/l CO<sub>2</sub> +/- 0,025 Vol. / 0,05 g/l +/- 0,01 Vol. / 0,02 g/l within I minute to ACM QUATROL