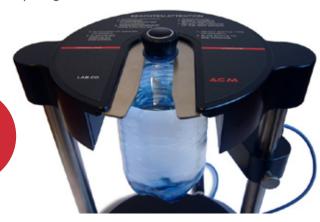

## Lab CO2 meter LAB.CO

Laboratory CO<sub>2</sub>-Meter **LAB.CO** for non-invasive high precision dissolved CO<sub>2</sub> content measurement in bottled beverages.

Laser technology in combination with state-of-the-art electronics and mathematics, lead to a revolutionary new method for CO<sub>2</sub> determination in bottled carbonated waters, lemonades, beer, cider, sparkling wines & champagne.

No piercing of package is required, therefore no change of physical system "bottle" emerges.

Only ACM direct CO<sub>2</sub> content measurement in the closed bottle provides you with the very true CO, content of your package!